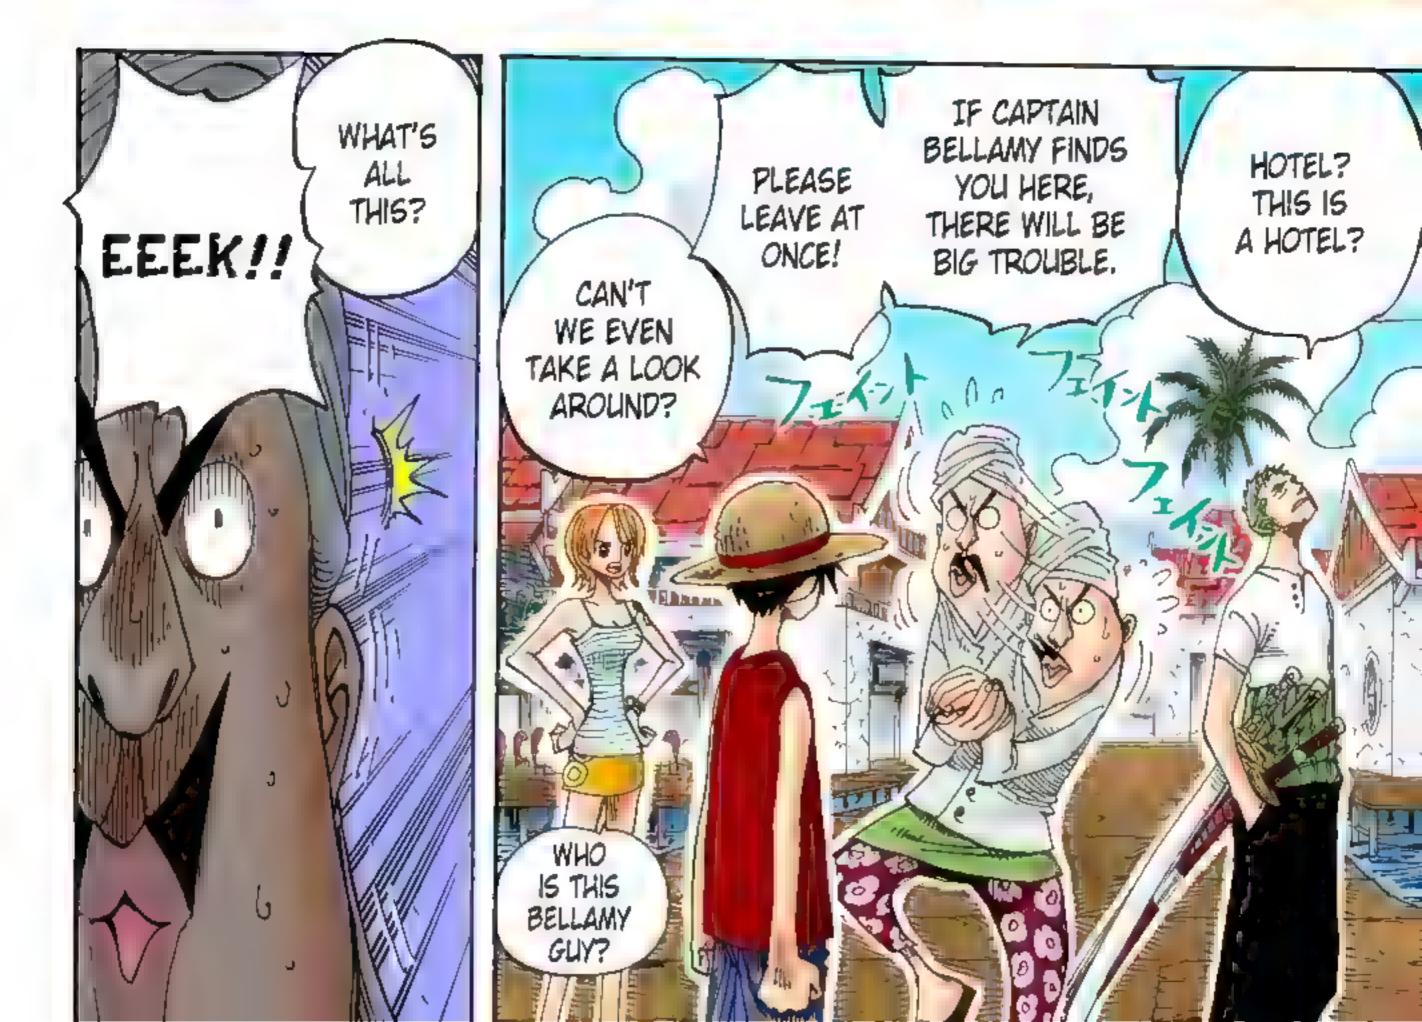

First printing, January 2010 Ninth printing, August 2016

onkey D. Luffy started out as V just a kid with a dream—to become the greatest pirate in history! Stirred by the tales of pirate "Red-Haired" Shanks, Luffy vowed to become a pirate himself. That was before the enchanted Devil Fruit gave Luffy the power to stretch like rubber, at the cost of being unable to swim—a serious handicap for an aspiring sea dog. Undeterred, Luffy set out to sea and recruited some crewmates: master swordsman Zoro; treasure-hunting thief Nami; lying sharpshooter Usopp; the high kicking chef Sanji; and the latest addition, Chopper—the walkin' talkin' reindeer doctor.

Luffy and crew fight to help Princess Vivi save her war-torn and drought-ravaged kingdom from the evil Sir Crocodile and his secret criminal organization, the Baroque Works. But Crocodile's true objective was to get his hands on the most destructive weapon of the ancient world, Pluton! With such a weapon, world domination would be his! After numerous hair-raising battles, Crocodile and Baroque Works are defeated and the kingdom is saved. The people rejoice and Luffy and the others recover from their wounds. But there is little time to rest as the Marines are hot on their tail! So Luffy and crew bid farewell to Vivi and set sail once more. Their hears are heavy, but they all find solace in the friendship that remains forever in their hearts.